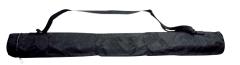

## Shoulder Bag

Black nylon bag with long shoulder straps for comfortable and safe transportation Code No. 18400-04