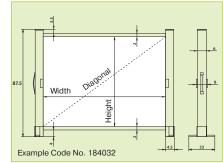

| LCD Mobile         |                     |                  |          |
|--------------------|---------------------|------------------|----------|
| Image sizes<br>W/H | Diagonal<br>cm/inch | Weight<br>net kg | Code No. |
| 60/45 cm           | 75/30               | 1.0              | 184030   |
| 107/76 cm          | 131/52              | 2.0              | 184032   |

Example of detailed photos Code No. 184032

Accessory for Code No. 184032