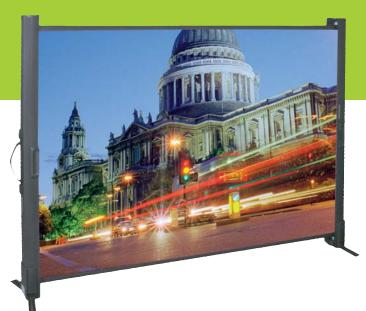

## Table Screen LCD Mobile –mobile and lightweight

Compact and safe when folded up, opened at the push of a button

Spring mechanism at the back

Secure positioning thanks to 4 folding feet

- The ideal screen for mobile presentations
- A true lightweight and ready to use in no time at all: simply pull the screen open, extend the legs and you're ready to go
- Scissor mechanism ensures optimal screen uniformity
- Screen casing provides protection from dust and dirt
- Casing: black